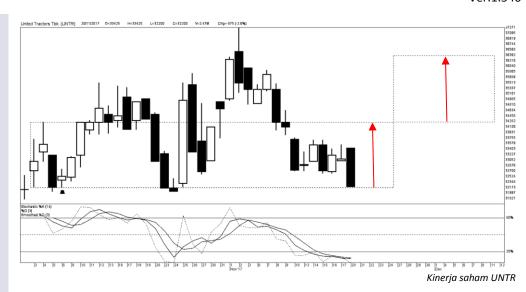

### Highlight

Kinerja saham UNTR cenderung menguat untuk menguji target pertama pada harga 35.000 disertai dengan target tertinggi pada harga 36.500, disertai dengan kinerja saham UNTR yang berada dalam teritori oversold atau jenuh jual dengan sinyal reversal

### Lucky Bayu Purnomo

Research Analyst ( 62-21) 2955 5777 ext.3512 lucky.purnomo@danareksa.com

Danareksa research report are also available at Reuters Multex and First Call Direct and Bloomberg

Kinerja saham UNTR disertai target harga saham UNTR