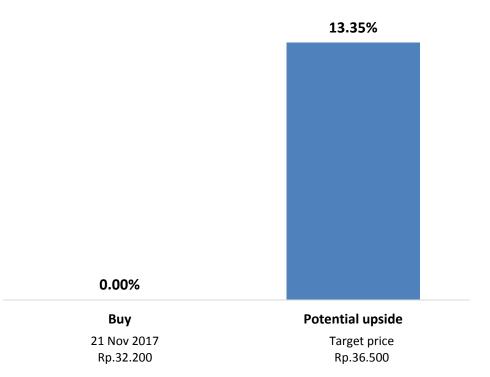

# **Call** Buy

Last 32.200

Entry point 32.200

Exit point 36.500

Stop loss 30.500

52wk Range 19,200 - 37,250

### Highlight

Kinerja saham UNTR cenderung menguat untuk menguji target pertama pada harga 35.000 disertai dengan target tertinggi pada harga 36.500, disertai dengan kinerja saham UNTR yang berada dalam teritori oversold atau jenuh jual dengan sinyal reversal